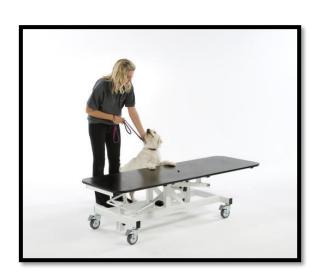

## Operating / Prep Table Hydraulic

The ergonomic benefits of variable height prep/surgery tables are perfect for lifting large animals to a comfortable working operating height.

The Medi-Table VT200 (Hydraulic) Series and VT201 (Electric) allows elevation by hydraulic or electric actuator to a convenient working height and includes a tilt mechanism.

- Reliable lifting system (3-Year Warranty)
- Tilt Mechanism
- Max. Working Height 110cm
- Choice of wheels or level foot system with retractable castors
- Tough waterproof melamine top (warmer than SS)
- Choice of working lengths (120, 150, 180cm)
- Width 60cm
- Lifting capacity 260Kg (Electric) 180Kg Hydraulic
- High-density rubber mat