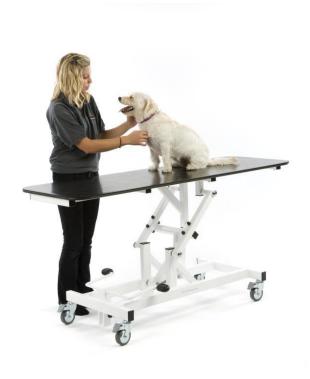

## Operating / Prep Table Hydraulic

The ergonomic benefits of variable height prep/surgery tables are perfect for lifting large animals to a comfortable working operating height.

The Medi-Table VT200 (Hydraulic) Series and VT201 (Electric) allows elevation by hydraulic or electric actuator to a convenient working height and includes a tilt mechanism.

- Reliable lifting system (3-Year Warranty)
- Tilt Mechanism
- Max. Working Height 110cm
- Choice of wheels or level foot system with retractable castors
- Tough waterproof melamine top (warmer than SS)
- Choice of working lengths (120, 150, 180cm)
- Width 60cm
- Lifting capacity 260Kg (Electric) 180Kg Hydraulic
- High-density rubber mat